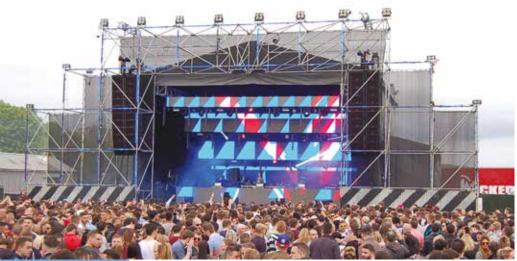

## **IPS 12m MPT Roof**

Shindig Weekender, Newcastle (Structure with Layher substructure and custom Layher Facade)